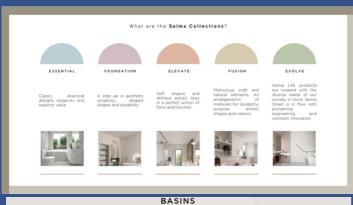

# SPOTLIGHT

**VERSATILE MITRE 10** 

Seima is a family owned manufacturer, importer and distributor of front of wall bathroom, kitchen and laundry products.

Each collection — Essential, Foundation, Elevate, Fusion and Evolve — has been designed in collaboration with architects and interior designers, and features high quality, contemporary and functional products for your next bathroom, laundry or kitchen project.

Whether you have a super compact bathroom, or a luxurious entertainer's kitchen, there's a Seima product in-flow with you.

Below is just an example of the collections available to view through Versatile Mitre 10 's Selection Hub.