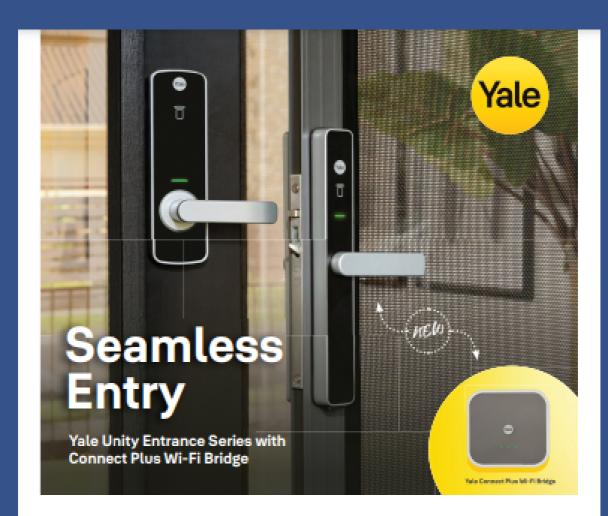

## **YALE SEAMLESS ENTRY**

The Unity Entrance Series is the answer to seamless entry with the Yale Unity Entrance Lock and the NEW Yale Unity Security Screen Door Lock.

Together when installed with a Yale Connect Plus Wi-Fi Bridge, the Unity Entrance Series features DualDoor<sup>3a</sup> Technology\*. With a single command the user can operate both the security screen door and the main entrance door together. Door lock or unlock command operates both locks (Unity Security Screen Door Lock and Unity Entrance Lock) in a sequence.

The Yale Access ecosystem can integrate with the Unity Security Screen Door Lock and Unity Entrance Lock together to operate both locks with a single command. The technology works seamlessly, to provide ultimate user convenience. Users can enter the home without keys and save the effort of operating the screen door and main entrance door locks together.