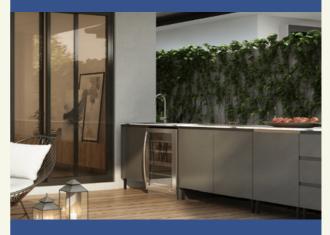

# SPOTLIGHT

**VERSATILE MITRE 10** 

Principle Kitchens are a highlight in our Selection Hub, every detail of the kitchens and laundries you're about to discover has been designed around the very best in contemporary living. With clever storage solutions, the latest finishes, and special touches to make your kitchen and laundry distinctly your own, Principal helps set a new standard in kitchen and laundry design trends. Discover durable and stylish bench tops and finish your room with sinks and tapware. From traditional looks to ultra-cool and contemporary, there really is something to inspire everyone.

Installing your Principal kitchen or laundry couldn't be easier with all assembly hardware included in our cabinet packs such as hinges, runners, screws and cabinet feet.

No separate purchases of these hardware or fasteners are required. Visit Versatile today and check out a stunning Principle Kitchens display.

A special offer for March only..