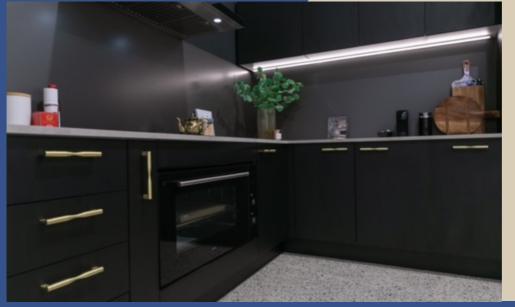

# SPOTLIGHT

**VERSATILE MITRE 10** 

Principle Kitchens are a highlight in our Selection Hub, every detail of the kitchens and laundries you're about to discover has been designed around the very best in contemporary living. With clever storage solutions, the latest finishes, and special touches to make your kitchen and laundry distinctly your own, Principal helps set a new standard in kitchen and laundry design trends. Discover durable and stylish bench tops and finish your room with sinks and tapware. From traditional looks to ultra-cool and contemporary, there really is something to inspire everyone.

Installing your Principal kitchen or laundry couldn't be easier with all assembly hardware included in our cabinet packs such as hinges, runners, screws and cabinet feet.

No separate purchases of these hardware or fasteners are required. Visit Versatile today and check out a stunning Principle Kitchens display.

A special offer for March only..