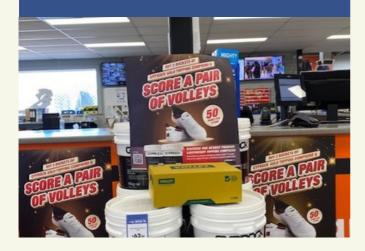

#### **ALOT OF DEALS!**

Versatile have a few offers in store for you to check out!

Gyprock have a Buy two buckets of topping offer that will score you are pair of Volleys.

Also we have 50ltre portable fridges on sale for \$199. Was- \$499! Get in quick as there is limited stock.